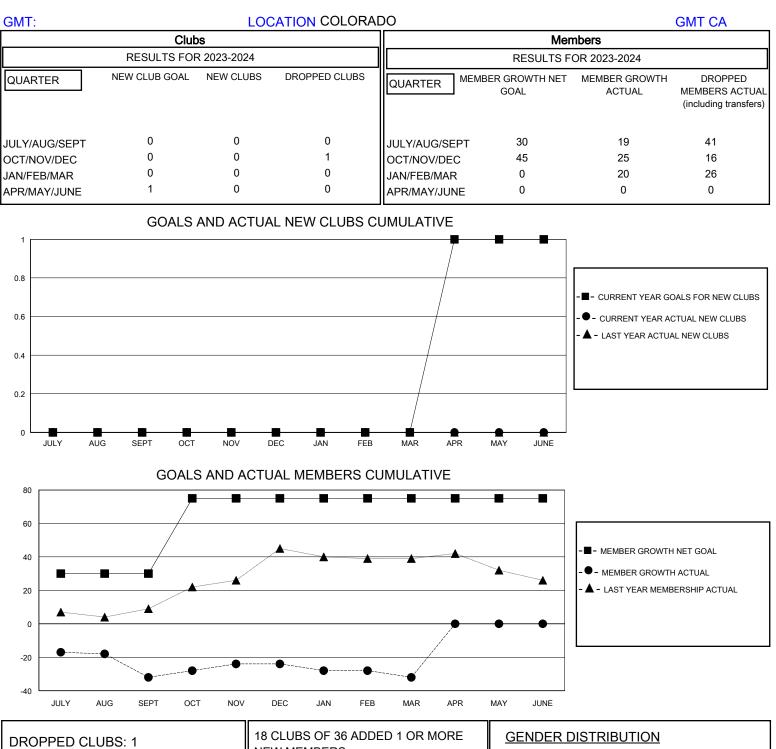

## District 6 NE

Results as of: 3/31/2024

| DROPPED CLUBS: 1 |    | 18 CLUBS OF 36 ADDED 1 OR MORE<br>NEW MEMBERS | GENDER DISTRIBUTION<br>MALE 507 (59.58%) |              |     |
|------------------|----|-----------------------------------------------|------------------------------------------|--------------|-----|
|                  |    |                                               | FEMALE                                   | 344 (40.42%) |     |
| DROPPED MEMBERS  |    |                                               |                                          |              |     |
| DECEASED         | 15 | CLICK HERE FOR CUMULATIVE<br>MEMBERSHIP DATA  | TOTAL FAMILY UNIT MEMBERS                |              | 196 |
| CLUB CANCELLED   | 0  |                                               | FAMILY MEMBERS PAYING HALF               |              | 407 |
| OTHER            | 68 |                                               |                                          |              | 107 |
| TOTAL            | 83 |                                               | 5020                                     |              |     |
|                  |    |                                               |                                          |              |     |